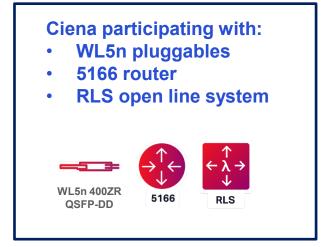

## Ciena WaveLogic 5 Nano

Use Case-Optimized Coherent Solutions - Reducing network complexity and cost while matching your network requirements

ciena WaveLogic 5 Nano Offering

# Lowest power, longest reach, simpler network