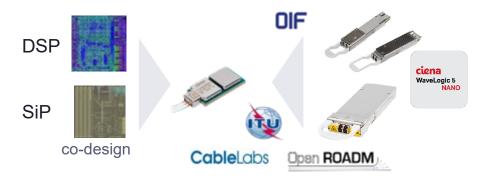

#### Full technology and design ownership

Interop and high-performance pluggables

Unmatched coherent design and networking expertise for cost efficiencies and reliable deployments at scale

|          | Transmission<br>Groups | Standards             | <b>Line Rates</b><br>(Gbps) | Symbol<br>Rates<br>(Gbd) |
|----------|------------------------|-----------------------|-----------------------------|--------------------------|
|          | 400ZR/ZR+              | OIF 400ZR             | 400G                        | 60                       |
|          | , 4002ity 2itt         | MSA 400ZR+            | 400G                        | 60                       |
|          | +                      |                       |                             |                          |
|          | PKT-MAX                | Ciena                 | 400G                        | 70                       |
|          |                        | Proprietary           | 400G                        | 65                       |
|          | +                      |                       |                             |                          |
|          | OTN-STND               | ITU-T /<br>Open ROADM | 400G                        | 63                       |
| <b>+</b> |                        |                       |                             |                          |
|          | OTN-MAX                | Ciena<br>Proprietary  | 400G                        | 70                       |
|          |                        |                       |                             |                          |