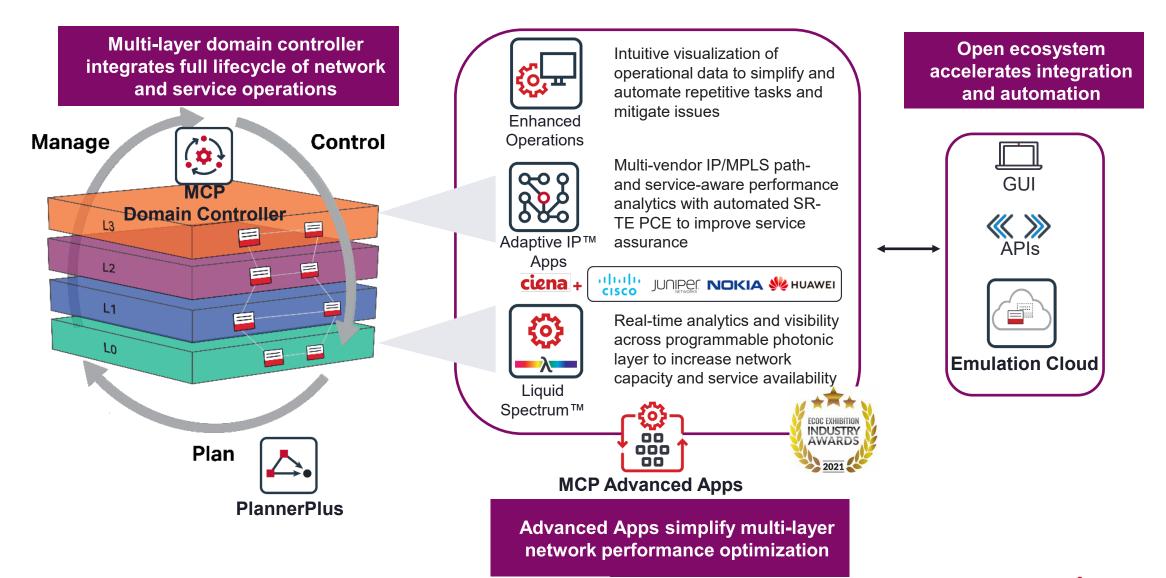

## **MCP Applications**

Intelligent network control for automated multi-layer, multi-vendor operations and optimization