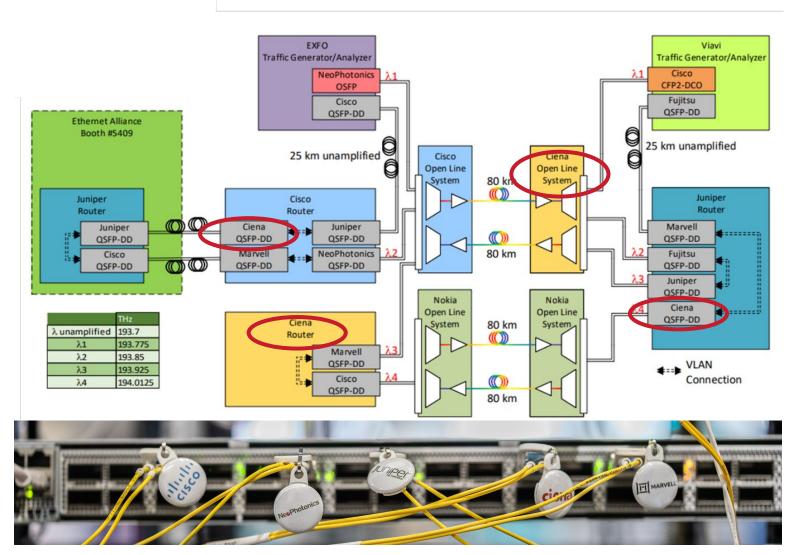

# Demo: OIF 400ZR multi-vendor interoperability demo Ciena successfully demonstrated interoperability!

https://www.ciena.com/insights/infobriefs/ciena-in-oif-ofc-2022-interoperability-demonstration https://www.ciena.com/insights/articles/2022/selecting-flexible-coherent-routing-platforms-with-confidence-for-next-generation-metro-and-edge